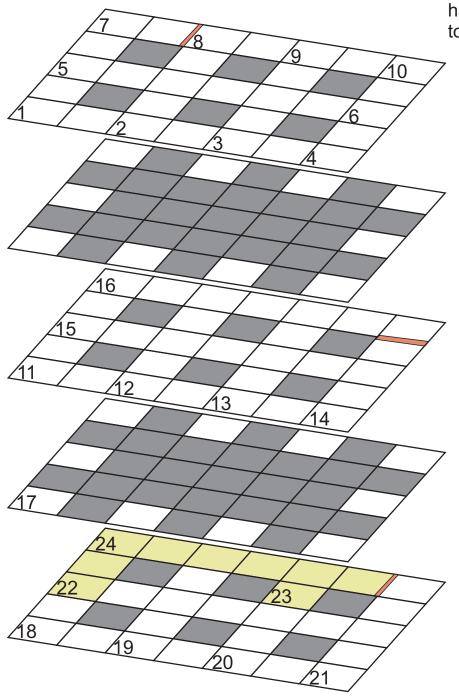

## World Championship Calendar Puzzles 2012 April - Arachne Entrants to the world champion

Entrants to the world championship are 3D Calendar Puzzle 2012 owners (printed or internet version) having thus donated at least £5 to BBC CiNA.